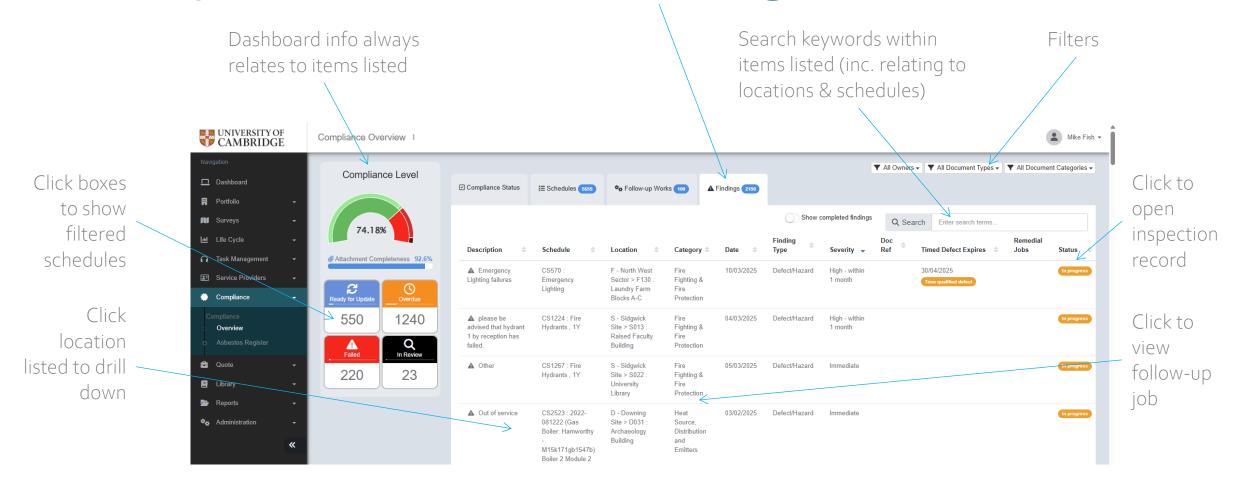

|                                                    |                      |           |
|                              | N  | lotes                                                           |                                                    |                      |           |
|                              |    |                                                                 | No Notes have been added                           |                      |           |
|                              |    |                                                                 |                                                    |                      |           |





Alike Fish

# Compliance Overview – Follow-up Works tab







## Compliance Overview – Findings tab