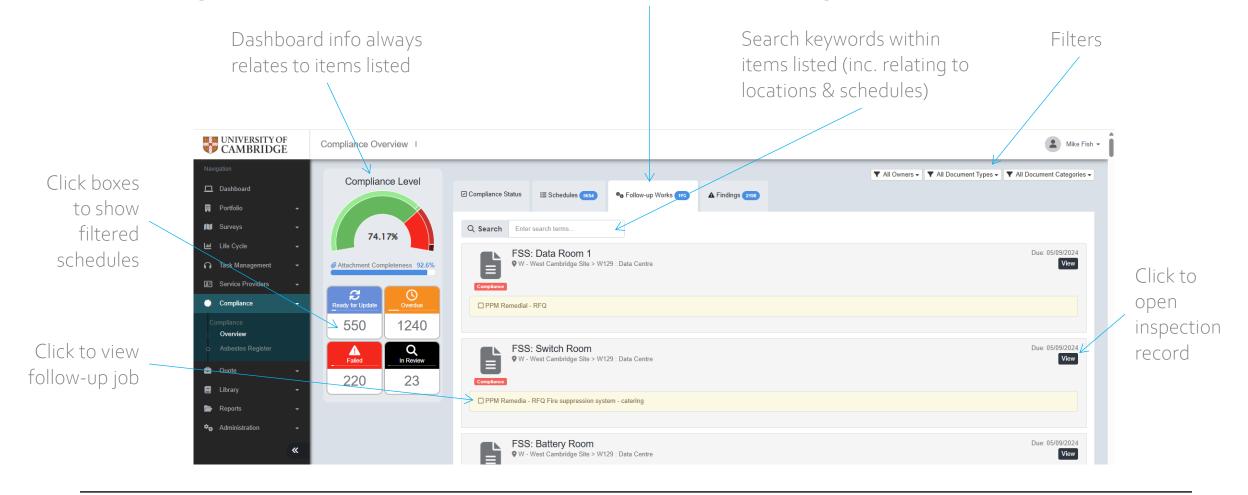

|    |                                                                 |                                                    |                      |           |
|                              | N  | lotes                                                           |                                                    |                      |           |
|                              |    |                                                                 | No Notes have been added                           |                      |           |
|                              |    |                                                                 |                                                    |                      |           |





Alike Fish

# Compliance Overview – Follow-up Works tab







## Compliance Overview – Findings tab