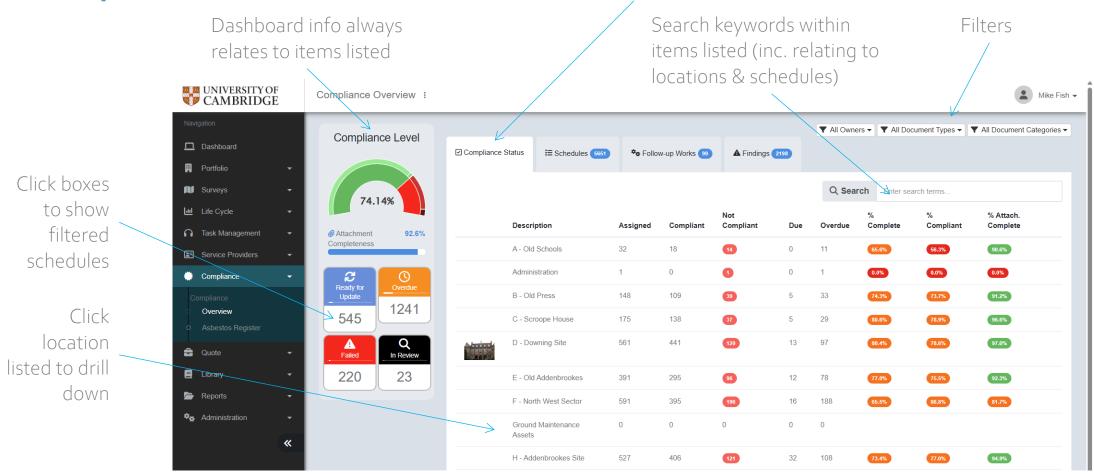

# Compliance Overview – Status tab







#### **Compliance Overview – Schedules tab** Search keywords within Dashboard info always Filters relates to items listed items listed (inc. relating to locations & schedules) UNIVERSITY OF CAMBRIDGE Compliance Overview A Mike Fish -▼ All Owners - ▼ All Document Types - ▼ All Document Categories -Compliance Level Dashboard Compliance Status E Schedules 5652 \* Follow-up Works 99 A Findings 2198 Portfolio Click boxes Show Suspended/Inactive Surveys **Q Search** Enter search terms... + Assign New -74.16% to show Life Cycle Compliance Schedules 5652 filtered Task Management Attachment 92.6% Completeness Available Last Next Overdue Inspection Assessment Service Providers schedules Ref Type / Location Owner ≑ Update Due From After Status Status Compliance 🔅 Compliance 2 Domestic Water Rea