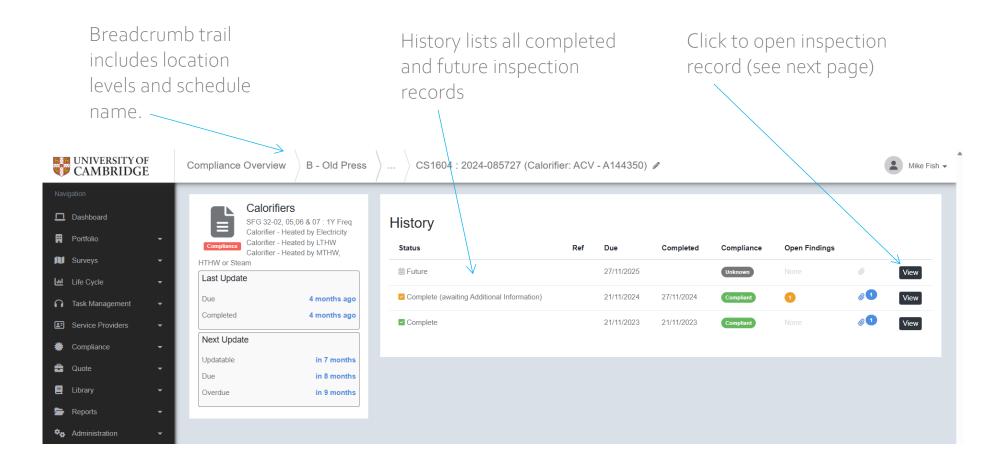

Last Next Overdue Inspection Assessment Service Providers schedules Ref Type / Location Owner ≑ Update Due From After Status Status Compliance 🔅 Compliance 2 Domestic Water Ready for Calorifiers 1240 Overview Click 545 A011 : The Old CS6303 Water 01/01/2025 01/12/2024 01/02/2025 Schools (2022-054132 Safety schedule (Calorifier - Heated by Q In Review ▲ electricity)) 🔒 Quote Failed listed to CS6305 01/01/2025 01/12/2024 01/02/2025 B019 : University Water E Library 220 23 Centre (2024-085778 Safety Results Overd open (see (Calorifier - Heated By P Reports LTHW)) next page) Administration CS1604 B019 : University Water 27/11/2024 27/11/2025 27/10/2025 27/12/2025 Current Compliant Centre (2024-085727 Safety No Actions (Calorifier: ACV -A144350))





# Compliance Overview – Schedule History







# Compliance Overview – Inspection record

Timeline of actions, inc. links to follow up jobs created







#### Compliance Overview – Inspection record (cont.)

Scroll down to see a list of follow up jobs, relating to findings

Those with permission to do so can add notes using: Add Note

|                              | Му | Tasks / Fire Risk Assessment                                    |                                                    |                      |           |
|------------------------------|----|-----------------------------------------------------------------|----------------------------------------------------|----------------------|-----------|
|                              |    |                                                                 |