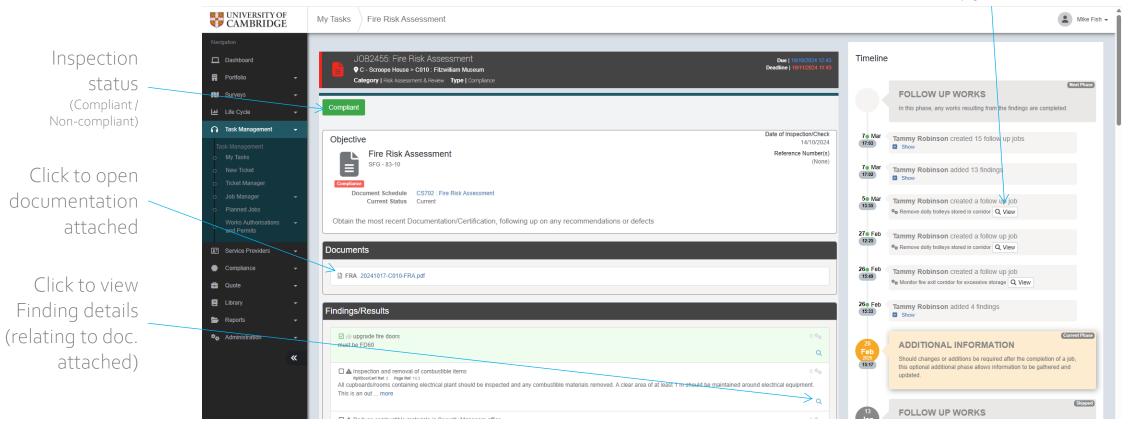

# Compliance Overview – Inspection record

Timeline of actions, inc. links to follow up jobs created

#### Compliance Overview – Inspection record (cont.)

Scroll down to see a list of follow up jobs, relating to findings

Those with permission to do so can add notes using: Add Note

|                              | Му | Tasks / Fire Risk Assessment                                    |                                                    |                      |           |
|------------------------------|----|-----------------------------------------------------------------|----------------------------------------------------|----------------------|-----------|
|                              |    |                                                                 |                                                    |                      |           |
|                              | F  | ollow up Works                                                  |                                                    |                      |           |
|                              |    | Description                                                     | Relates to                                         | Team                 | Status    |
|                              |    | Monitor fire exit corridor for excessive storage                | A Monitor fire exit corridor for excessive storage | FRA - Building Users | Closed    |
| gement <del>-</del>          |    | Remove dolly trolleys stored in corridor                        | A Remove dolly trolleys stored in corridor         | FRA - Building Users | Closed    |
| nent                         |    | Remove dolly trolleys stored in corridor                        |                                                    | FRA - Building Users | Cancelled |
|                              |    | Inspection and removal of combustible items                     |                                                    | FRA - Building Users | Open      |
|                              |    | Reduce combustible materials in Security Managers office        |                                                    | FRA - Building Users | Open      |
| nager <del>-</del><br>I Jobs |    | Monitor occupancy numbers                                       |                                                    | FRA - Building Users | Open      |
|                              |    | Keep hardstanding walkway clear of combustibles                 |                                                    | FRA - Building Users | Open      |
|                              |    | Ability to turn on standard lighting in Fan gallery             |                                                    | FRA - Building Users | Open      |
| ce Providers -               |    | Public and south end doors should be unlocked                   |                                                    | FRA - Building Users | Open      |
| . <del>.</del>               |    | Review disabled members of public evacuation                    |                                                    | FRA - Building Users | Open      |
|                              |    | Faults on fire detection and alarm system                       |                                                    | FRA - Building Users | Open      |
|                              |    | Revisions to emergency action plan and fire evacuation plan     |                                                    | FRA - Building Users | Open      |
| tration -                    |    | Routine of in-house inspections                                 |                                                    | FRA - Building Users | Open      |
| <b>«</b>                     |    | Programme of regular fire safety refresher training             |                                                    | FRA - Building Users | Open      |
|                              |    | Training for Fire Wardens                                       |                                                    | FRA - Building Users | Open      |
|                              |    | Recruitment of more fire wardens                                |                                                    | FRA - Building Users | Open      |
|                              |    | Monthly testing of Emergency Lighting                           |                                                    | FRA - Building Users | Open      |
|                              |    | Routine in-house inspections of fire safety precations/training |                                                    | FRA - Building Users | Open      |
|                              |    |                                                                 |                                                    |                      |           |
|                              | N  | lotes                                                           |                                                    |                      |           |
|                              |    |                                                                 | No Notes have been added                           |                      |           |
|                              |    |                                                                 |                                                    |                      |           |